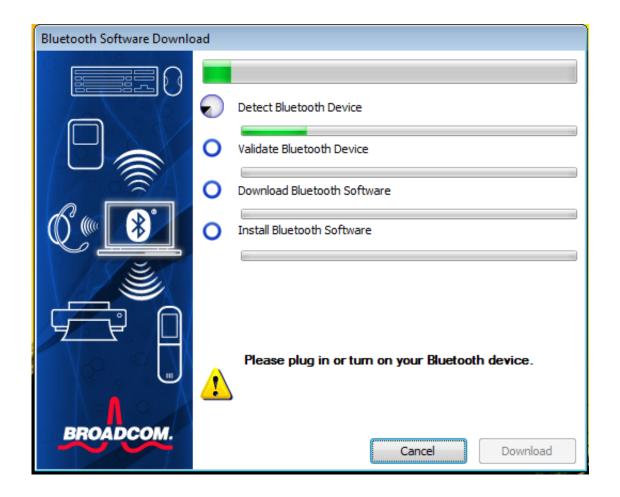

0+HS USB Device) Windows 8 1 IT Pro > Windows 8 1 Hardware Compatibility I have the same Problem with Windows 8 Pro and the Broadcom BCM 2070.